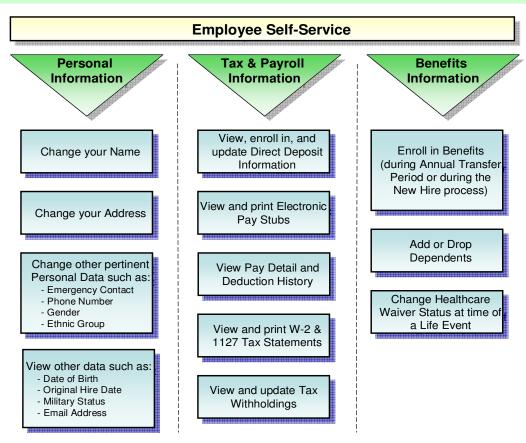

# What can I do in the Employee Self-Service tool?

- You can make updates to the following types of data:
  - Personal Information
  - Tax and Payroll Information
  - Benefits Information
- The diagram to the right illustrates all actions that can be taken in the tool